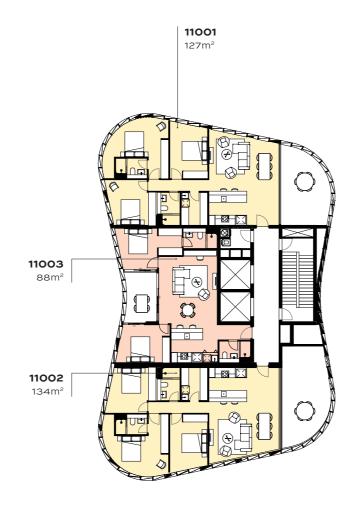

#### LEVEL 10

- Studio
- 1 Bedroom
- 1 Bedroom + Study
- 2 Bedrooms
- 2 Bedrooms + Study
- 3 Bedrooms

hellomelrose.com.au

Proudly developed by

Disclaimer: This floor plate has been prepared for marketing purposes only. All descriptions, dimensions, depictions and other details in this floor plate may not be to scale and may vary from the property as built. Your attention is drawn to the special conditions of the contract for sale of land. No third party has any authority to make or give any representation or warranty in relation to the property unless the representation or warranty is confirmed by Tyriel Developments Pty Ltd ACN 610 295 120 and included in the contract for sale of land. 20.10.17 V2